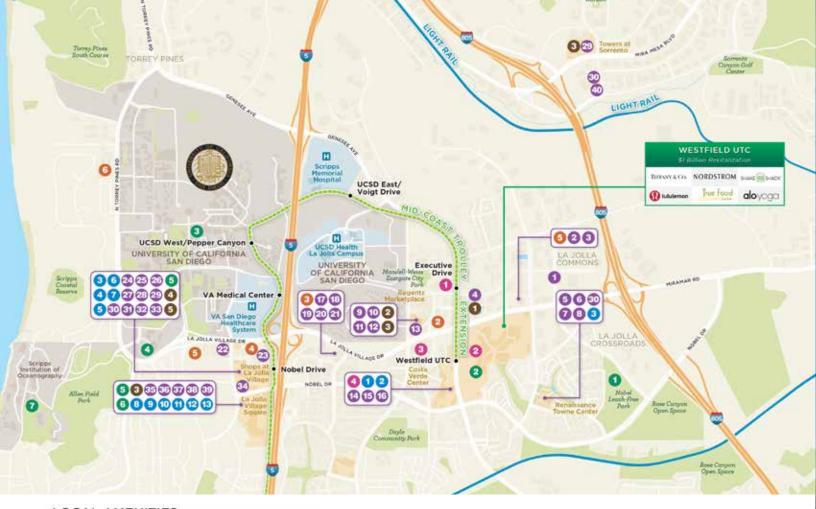

### LOCAL AMENITIES

### RETAIL

- 1 Bookstar (Barnes & Noble)
- 2 Bristol Farms
- 3 CVS Pharmacy
- 4 Whole Foods Market
- 5 Paner Source
- 6 Nordstrom Rack
- 7 Aaron Brothers Art & Framing
- 8 Ralph's Pharmacy
- 9 Pier 1 Imports
- 10 Trader Joe's
- II PetSmart
- 12 DSW
- 13 UC Cyclery

### FITNESS

- | Qualcomm Sports Complex
- 2 24 Hour Fitness
- 3 Iron Orr Fitness
- 4 The Boxing Club Sport & Fitness

### **ATTRACTIONS**

- 1 North University Library
- 2 ArcLight Cinemas
- 3 Price Center Theater
- 4 La Jolla Playhouse
- 5 La Jolla Village Theatres
- 6 AMC La Jolia 12

## RESTAURANTS

- 1 Bistro 24
- 2 Indulge

- - B Edo Sushi
  - 9 Micheline's Pita House

  - - 12 Nozomi
- 7 Birch Aguarium at Scripps

- 3 P.F. Chang's
- 4 Red O

- 7 Star Anise Thai Cuisine

- 11 Regents Pizzeria
- 13 Rutticon Dell UTC La Jolla
- 14 Draft Republic
- 17 Truluck's

- 5 Stella Italianfare UTC

- 6 Amardeen Cafe

- 10 Continent Deli

- 15 Five Guys
- 16 Roy's
- 18 The Melting Pot
- 19 Cafe Japengo 20 DRIFT eat + drink

## 21 Fleming's

- 22 Rock Bottom
  - 23 Humphreys La Jolla Grill
  - 24 Int'l Market & Grill
  - 25 Yummy Maki

  - 26 Domino's Pizza
  - 27 Pho La Jolla 28 DELSUSHI
  - 29 The Flame Broiler
  - 30 Rubio's Coastal Grill
  - 31 The Melt
  - 32 Sprinkles Cupcakes
  - 33 Snooze an AM Eatery

  - 34 Mendocino Farms
  - 35 Urban Plates 36 BJ's Restaurant & Brewhouse
  - 37 Islands
  - 38 California Pizza Kitchen
  - 39 Chipotle Mexican Grill
  - 40 Opera Cafe & Patisserie

## HOTELS

- 1 Embassy Suites by Hilton San Diego La Jolla
- 2 San Diego Marriott La Jolla
- 3 Hyatt Regency La Jolla et Aventine
- 4 Sheraton La Jolla Hotel
- 5 Residence Inn San Diego La Jolla 6 Estancia La Jolia Hotel & Spa

## **CAFES & JUICE SHOPS**

- 1 Peet's Coffee & Tea
- 2 Einstein Bros. Bagels
- 3 Starbucks
- 4 Philz Coffee
- 5 Mrs. Gooch's Cafe