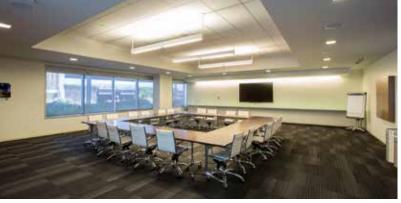

# AVAILABILITY SUMMARY

| SUITE                                                    | SIZE (RSF) | AVAILABLE          |
|----------------------------------------------------------|------------|--------------------|
| 100                                                      | 7,386      | Vacant             |
| *800                                                     | 11,880     | 2/1/2021           |
| *820                                                     | 2,603      | 12/1/2020          |
| *880                                                     | 2,188      | Vacant             |
| *Suites 800, 820 and 880 contiguous to 16,671 RSF,       |            |                    |
| **900                                                    | 24,035     | 6/1/2022 or Sooner |
| **Suites 800, 820, 880 and 900 contiguous to 40,706 RSF. |            |                    |