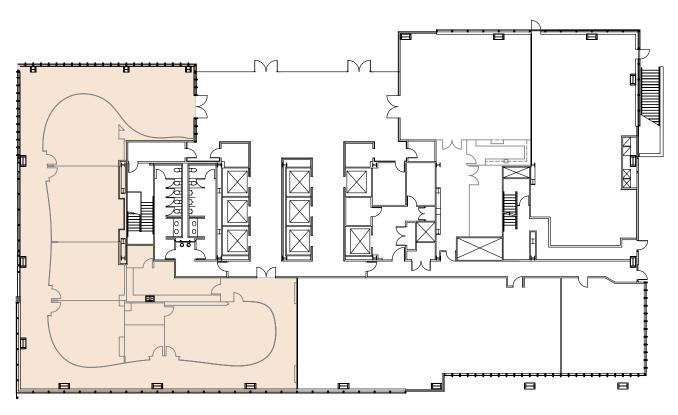

# AVAILABILITY SUMMARY

| SUITE                                                    | SIZE (RSF) | AVAILABLE          |
|----------------------------------------------------------|------------|--------------------|
| 100                                                      | 7,386      | Vacant             |
| *800                                                     | 11,880     | 2/1/2021           |
| *820                                                     | 2,603      | 12/1/2020          |
| *880                                                     | 2,188      | Vacant             |
| *Suites 800, 820 and 880 contiguous to 16,671 RSF,       |            |                    |
| **900                                                    | 24,035     | 6/1/2022 or Sooner |
| **Suites 800, 820, 880 and 900 contiguous to 40,706 RSF. |            |                    |

## FLOOR 8

SUITE 820 2,603 RSF 12/1/2020 Second Generation SUITE 800 11,880 RSF 2/1/2021 Second Generation

SUITE 880 2,188 RSF Vacant Second Generation

<sup>\*</sup>Suites 800, 820 and 880 contiguous to 16,671 RSF.

<sup>\*\*</sup>Suites 800, 820, 880 and 900 contiguous to 40,706 RSF.

# FLOOR 9

SUITE 900 24,035 RSF 6/1/2022 or Sooner Second Generation

<sup>\*\*</sup>Suites 800, 820, 880 and 900 contiguous to 40,706 RSF.