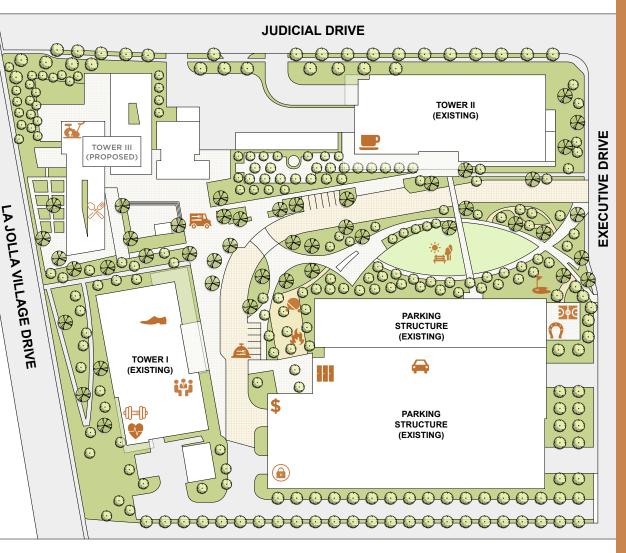

# AVAILABILITY SUMMARY

| SUITE                                                    | SIZE (RSF) | AVAILABLE          |
|----------------------------------------------------------|------------|--------------------|
| 100                                                      | 7,386      | Vacant             |
| *800                                                     | 11,880     | 2/1/2021           |
| *820                                                     | 2,603      | 12/1/2020          |
| *880                                                     | 2,188      | Vacant             |
| *Suites 800, 820 and 880 contiguous to 16,671 RSF,       |            |                    |
| **900                                                    | 24,035     | 6/1/2022 or Sooner |
| **Suites 800, 820, 880 and 900 contiguous to 40,706 RSF. |            |                    |

SUITE 100 7,386 RSF Vacant Second Generation

## FLOOR 8

SUITE 820 2,603 RSF 12/1/2020 Second Generation SUITE 800 11,880 RSF 2/1/2021 Second Generation

SUITE 880 2,188 RSF Vacant Second Generation

<sup>\*</sup>Suites 800, 820 and 880 contiguous to 16,671 RSF.

<sup>\*\*</sup>Suites 800, 820, 880 and 900 contiguous to 40,706 RSF.

# FLOOR 9

SUITE 900 24,035 RSF 6/1/2022 or Sooner Second Generation

<sup>\*\*</sup>Suites 800, 820, 880 and 900 contiguous to 40,706 RSF.