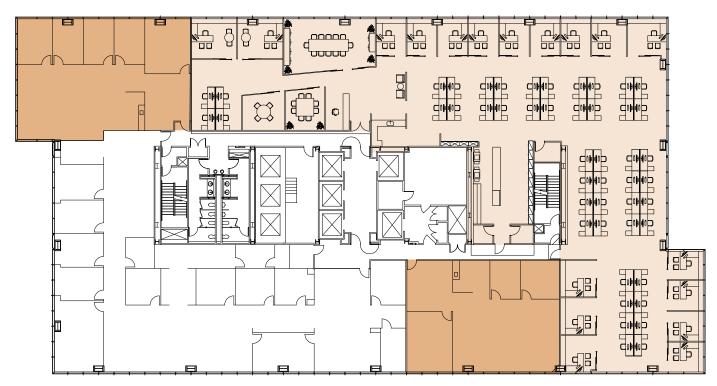

SUITE 100 7,386 RSF Vacant Second Generation

## FLOOR 8

SUITE 820 2,603 RSF 12/1/2020 Second Generation SUITE 800 11,880 RSF 2/1/2021 Second Generation

SUITE 880 2,188 RSF Vacant Second Generation

<sup>\*</sup>Suites 800, 820 and 880 contiguous to 16,671 RSF.