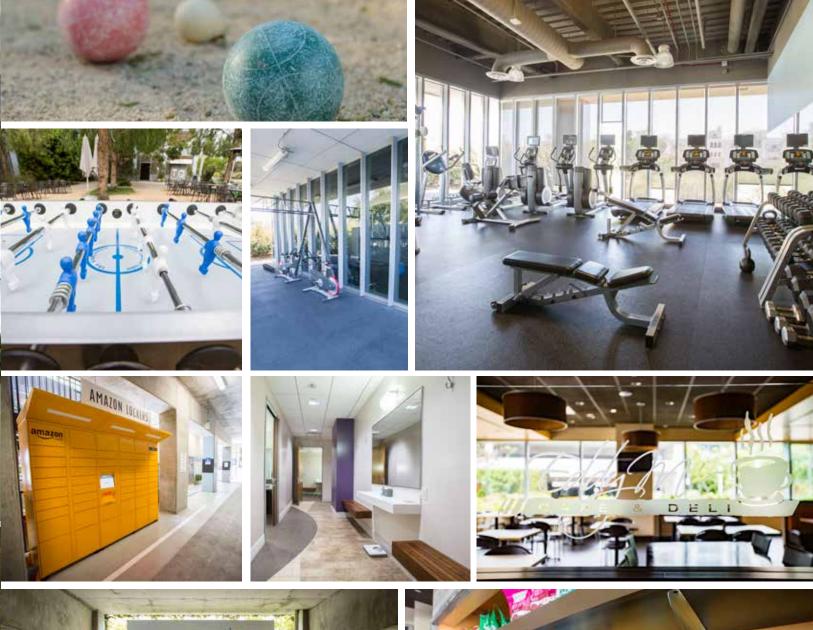

## PROJECT FEATURES

Indoor/Outdoor Fitness Center

Shoe Shine Station

Food Truck Parking

Ping pong, bocce ball & BBQ with outdoor seating area

Putting Green

Online Food Delivery Drop Off

Thrive Cafe

ATM/Wetsuit Lockers

Foosball

Horseshoe Pit

Restauant and Lounge

(声) Yoga Studio

BE AT THE BEST!