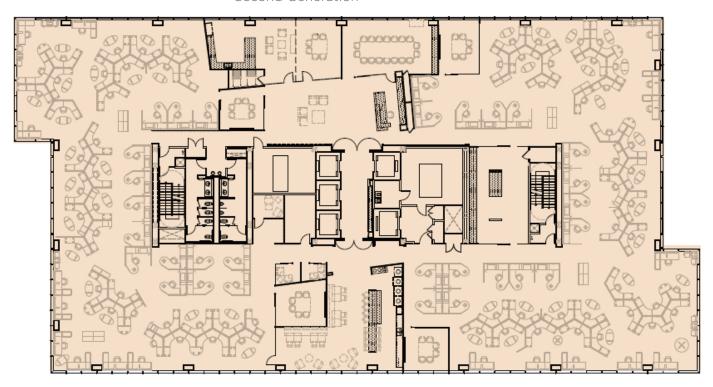

# FLOOR 9

SUITE 900 24,035 RSF 6/1/2022 or Sooner Second Generation

<sup>\*\*</sup>Suites 800, 820, 880 and 900 contiguous to 40,706 RSF.